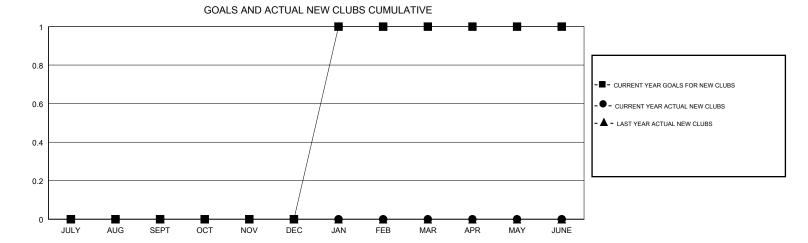

## JOOST PAIJMANS **LOCATION ENGLAND GMT CA** Clubs Members RESULTS FOR 2017-2018 RESULTS FOR 2017-2018 NEW CLUB GOAL NEW CLUBS DROPPED CLUBS MEMBER GROWTH NET MEMBER GROWTH DROPPED QUARTER QUARTER GOAL ACTUAL MEMBERS ACTUAL (including transfers) 0 0 -10 8 31 JULY/AUG/SEPT JULY/AUG/SEPT 0 -5 18 26 OCT/NOV/DEC OCT/NOV/DEC 0 1 0 20 0 0 JAN/FEB/MAR JAN/FEB/MAR 0 0 0 0 0 -5 APR/MAY/JUNE APR/MAY/JUNE