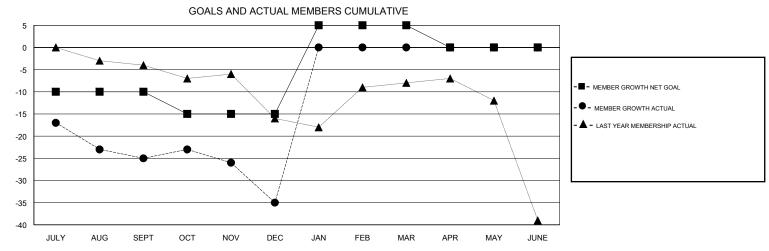

## JOOST PAIJMANS **LOCATION ENGLAND GMT CA** Clubs Members RESULTS FOR 2017-2018 RESULTS FOR 2017-2018 NEW CLUB GOAL NEW CLUBS DROPPED CLUBS MEMBER GROWTH NET MEMBER GROWTH DROPPED QUARTER QUARTER GOAL ACTUAL MEMBERS ACTUAL (including transfers) 0 0 -10 8 31 JULY/AUG/SEPT JULY/AUG/SEPT 0 -5 18 26 OCT/NOV/DEC OCT/NOV/DEC 0 1 0 20 0 0 JAN/FEB/MAR JAN/FEB/MAR 0 0 0 0 0 -5 APR/MAY/JUNE APR/MAY/JUNE